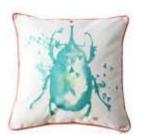

Multi scarabées ocre

Camouflage rouge CO155CARG

Multi scarabées bleu CO144MCBL

Camouflage vert CO155CAVE

Feuillage rouge CO166FERG

Feuillage vert CO166FEVE

Feuillage rouge CO146FERG

Feuillage vert CO146FEVE

Camouflage rouge CO146CARG

Camouflage vert CO146CAVE

Coussin | Cushion 100% polyester Made in France

> 40x40 - 20,00€ 50x50 - 24,00€ 60x60 - 28,00€ 40x60 - 24,00€

Coussin | Cushion Made in france 100% Polyester

40x40cm - 20,00€ 50x50cm - 24,00€ 40x60cm - 24,00€

Scarabée pétrole CO155SCBP|CO144SCBP

Scarabée émeraude CO155SCVE|CO144SCVE

Phasme pétrole CO155PHBP|CO144PHBP

Phasme émeraude CO155PHVE|CO144PHVE

Multi pétrole CO146MIBP