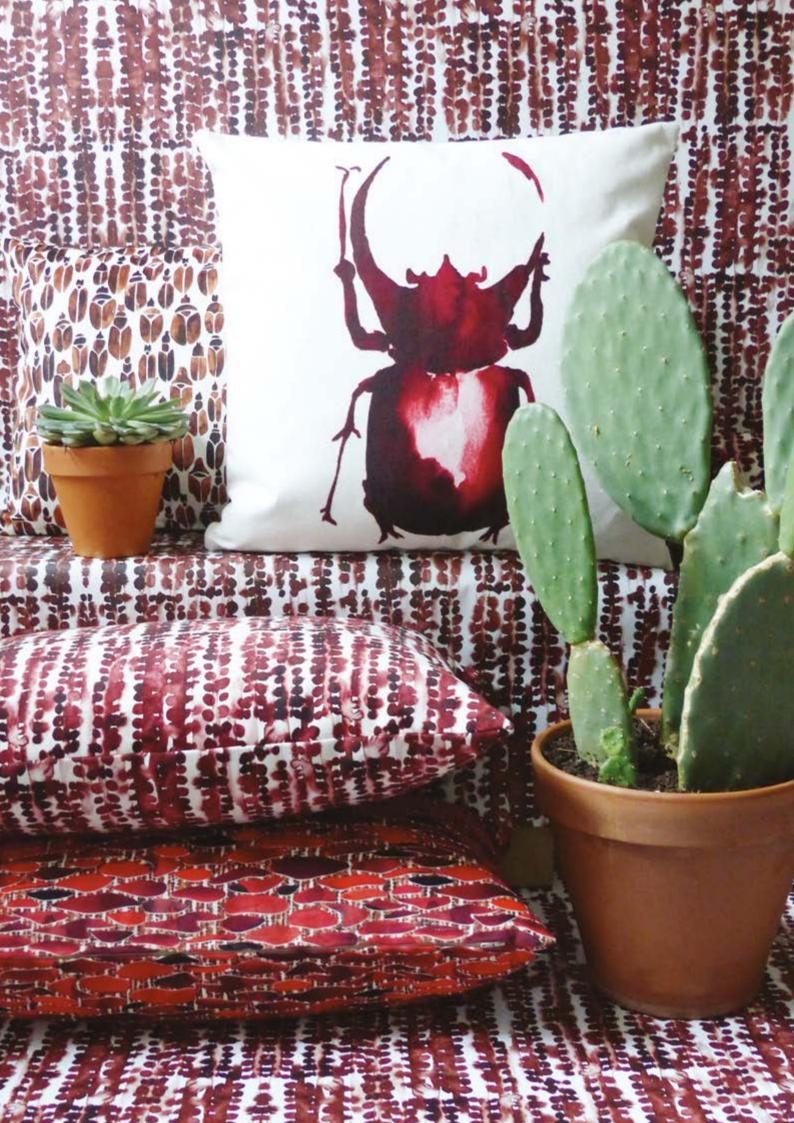

Multi scarabées ocre

Camouflage rouge CO155CARG

Multi scarabées bleu CO144MCBL

Camouflage vert CO155CAVE

Feuillage rouge CO166FERG

Feuillage vert CO166FEVE

Feuillage rouge CO146FERG

Feuillage vert CO146FEVE

Camouflage rouge CO146CARG

Camouflage vert CO146CAVE

Coussin | Cushion 100% polyester Made in France

> 40x40 - 20,00€ 50x50 - 24,00€ 60x60 - 28,00€ 40x60 - 24,00€

Coussin | Cushion Made in france 100% Polyester

40x40cm - 20,00€ 50x50cm - 24,00€ 40x60cm - 24,00€

Scarabée pétrole CO155SCBP|CO144SCBP

Scarabée émeraude CO155SCVE|CO144SCVE

Phasme pétrole CO155PHBP|CO144PHBP

Phasme émeraude CO155PHVE|CO144PHVE

Multi pétrole CO146MIBP

Multi émeraude CO146MIVE

Rosace pétrole CO146ROBP

Rosace émeraude CO146ROVE

Scarabée chamallow CO155SCRO|CO144SCRO

Scarabée vert d'eau CO155SCVO|CO144SCVO

Scarabée rouge CO155SCRP|CO144SCRP

Phasme chamallow CO155PHRO|CO144PHRO