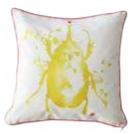

Multi scarabées ocre

Camouflage rouge CO155CARG

Multi scarabées bleu CO144MCBL

Camouflage vert CO155CAVE

Feuillage rouge CO166FERG

Feuillage vert CO166FEVE

Feuillage rouge CO146FERG

Feuillage vert CO146FEVE

Camouflage rouge CO146CARG

Camouflage vert CO146CAVE

Coussin | Cushion 100% polyester Made in France

> 40x40 - 20,00€ 50x50 - 24,00€ 60x60 - 28,00€ 40x60 - 24,00€

Coussin | Cushion Made in france 100% Polyester

40x40cm - 20,00€ 50x50cm - 24,00€ 40x60cm - 24,00€

Scarabée pétrole CO155SCBP|CO144SCBP

Scarabée émeraude CO155SCVE|CO144SCVE

Phasme pétrole CO155PHBP|CO144PHBP

Phasme émeraude CO155PHVE|CO144PHVE

Multi pétrole CO146MIBP