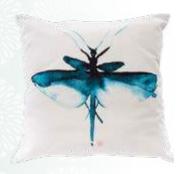

40x40cm - 20,00€ 50x50cm - 24,00€ 40x60cm - 24,00€

Scarabée pétrole CO155SCBP|CO144SCBP

Scarabée émeraude CO155SCVE|CO144SCVE

Phasme pétrole CO155PHBP|CO144PHBP

Phasme émeraude CO155PHVE|CO144PHVE

Multi pétrole CO146MIBP

Multi émeraude CO146MIVE

Rosace pétrole CO146ROBP

Rosace émeraude CO146ROVE

Scarabée chamallow CO155SCRO|CO144SCRO

Scarabée vert d'eau CO155SCVO|CO144SCVO

Scarabée rouge CO155SCRP|CO144SCRP

Phasme chamallow CO155PHRO|CO144PHRO