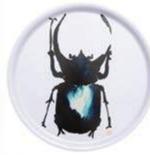

D. 42cm - 16,20€

Scarabée pétrole PL142SCBP

Scarabée émeraude PL142SCVE

Phasme pétrole PL142PHBP

Phasme émeraude PL142PHVE

Multi insectes pétrole PL142MIBP

Multi insectes émeraude PL142MIVE

Multi insectes pétrole PL143MIBP