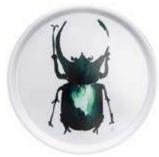

D. 42cm - 16,20€

Scarabée pétrole PL142SCBP

Scarabée émeraude PL142SCVE

Phasme pétrole PL142PHBP

Phasme émeraude PL142PHVE

Multi insectes pétrole PL142MIBP

Multi insectes émeraude PL142MIVE

Multi insectes pétrole PL143MIBP