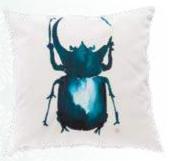

40x40cm - 20,00€ 50x50cm - 24,00€ 40x60cm - 24,00€

Scarabée pétrole CO155SCBP|CO144SCBP

Scarabée émeraude CO155SCVE|CO144SCVE

Phasme pétrole CO155PHBP|CO144PHBP

Phasme émeraude CO155PHVE|CO144PHVE

Multi pétrole CO146MIBP