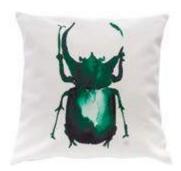

40x40cm - 20,00€ 50x50cm - 24,00€ 40x60cm - 24,00€

Scarabée pétrole CO155SCBP|CO144SCBP

Scarabée émeraude CO155SCVE|CO144SCVE

Phasme pétrole CO155PHBP|CO144PHBP

Phasme émeraude CO155PHVE|CO144PHVE

Multi pétrole CO146MIBP