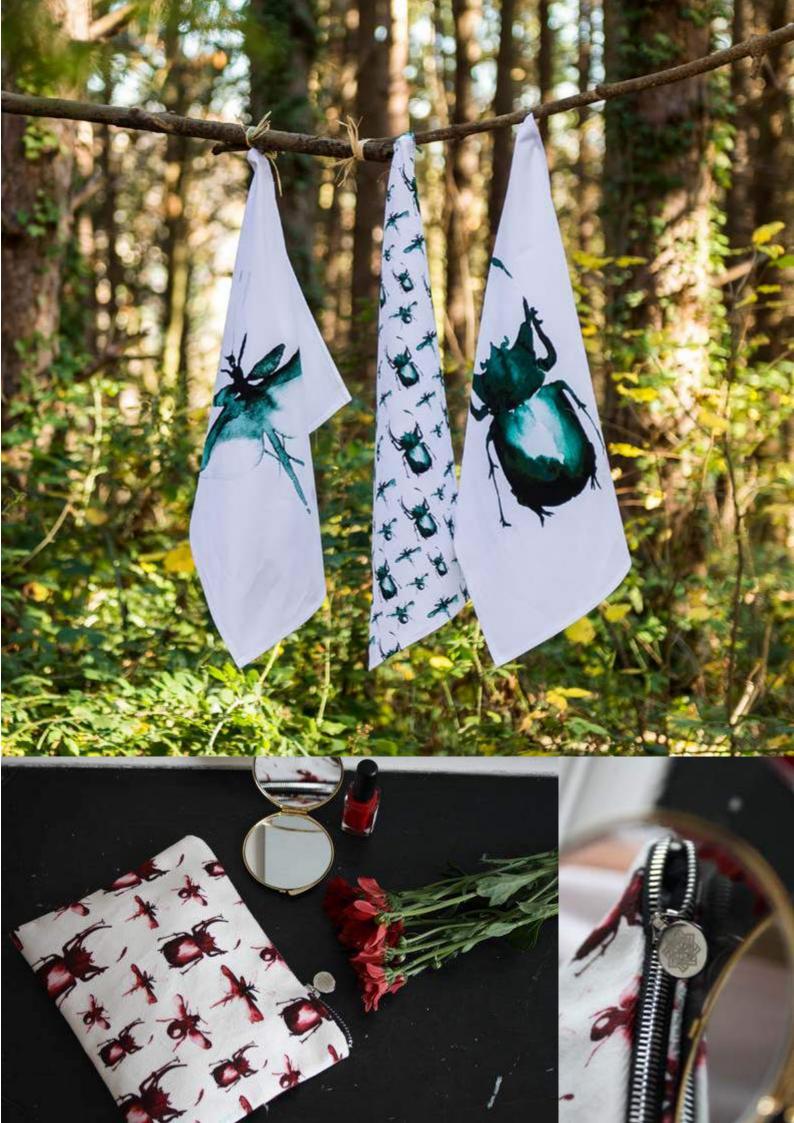

Scarabée pétrole TO157SCBP

Scarabée émeraude TO157SCVE

Scarabée chamallow TO157SCRO

Scarabée mimosa TO157SCJM

Phasme pétrole TO157PHBP

Phasme émeraude TO157PHVE

Phasme chamallow TO157PHRO

Phasme mimosa TO157PHJM

Multi insectes pétrole TO157MIBP

Multi insectes émeraude TO157MIVE

Multi insectes rose TO157MIRO

Multi insectes mimosa TO157MIJM

Pochette | Clutch bag Made in France 100% Polyester | Cotton

16x22cm - 8,20€