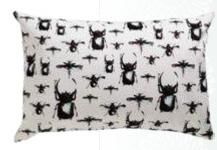

Multi scarabées ocre

Camouflage rouge CO155CARG

Multi scarabées bleu CO144MCBL

Camouflage vert CO155CAVE

Feuillage rouge CO166FERG

Feuillage vert CO166FEVE

Feuillage rouge CO146FERG

Feuillage vert CO146FEVE

Camouflage rouge CO146CARG

Camouflage vert CO146CAVE

Coussin | Cushion 100% polyester Made in France

> 40x40 - 20,00€ 50x50 - 24,00€ 60x60 - 28,00€ 40x60 - 24,00€

Coussin | Cushion Made in france 100% Polyester

40x40cm - 20,00€ 50x50cm - 24,00€ 40x60cm - 24,00€

Scarabée pétrole CO155SCBP|CO144SCBP

Scarabée émeraude CO155SCVE|CO144SCVE

Phasme pétrole CO155PHBP|CO144PHBP

Phasme émeraude CO155PHVE|CO144PHVE

Multi pétrole CO146MIBP