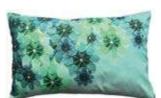

Multi scarabées ocre

Camouflage rouge CO155CARG

Multi scarabées bleu CO144MCBL

Camouflage vert CO155CAVE

Feuillage rouge CO166FERG

Feuillage vert CO166FEVE

Feuillage rouge CO146FERG

Feuillage vert CO146FEVE

Camouflage rouge CO146CARG

Camouflage vert CO146CAVE

Coussin | Cushion 100% polyester Made in France

> 40x40 - 20,00€ 50x50 - 24,00€ 60x60 - 28,00€ 40x60 - 24,00€

Coussin | Cushion Made in france 100% Polyester