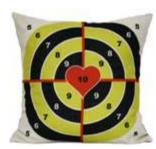

## ROSANNA SPRING by EMMANUEL CHEVALIER

Coussin | Cushion Made in france 100% Polyester

50x50cm - 24,00€

Cible 1 CO155CI01

Cible 2 CO155CI02

Cible 3 CO155CI03

Cible 4 CO155CI04

Cible 5 CO155Cl05

Cible 6 CO155CI06

Cible 7 CO155CI07

Cible 8 CO155Cl08

Cible 9 CO155CI09

Cible 10 CO155CI10

Cible 11 CO155CI11

Cible 12 CO155CI12

Scarabée acidulé vert CO144SCVA