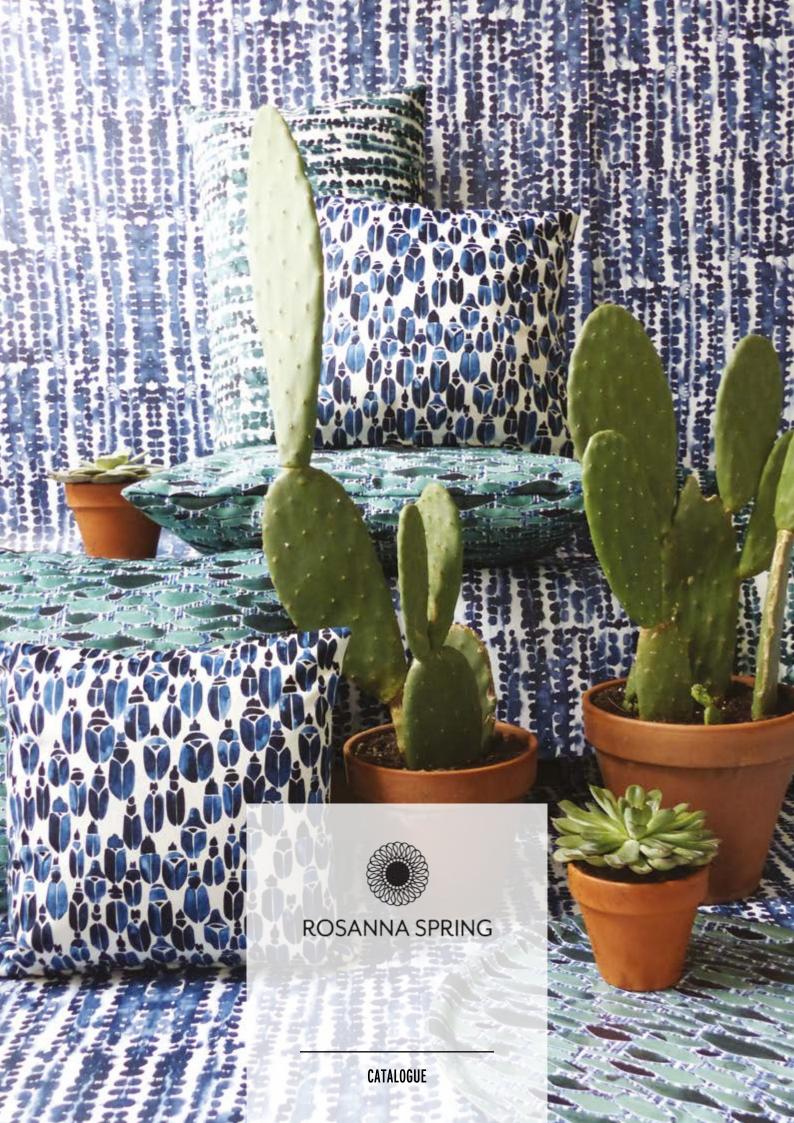

Multi scarabées ocre

Camouflage rouge CO155CARG

Multi scarabées bleu CO144MCBL

Camouflage vert CO155CAVE

Feuillage rouge CO166FERG

Feuillage vert CO166FEVE

Feuillage rouge CO146FERG

Feuillage vert CO146FEVE

Camouflage rouge CO146CARG

Camouflage vert CO146CAVE

Coussin | Cushion 100% polyester Made in France

> 40x40 - 20,00€ 50x50 - 24,00€ 60x60 - 28,00€ 40x60 - 24,00€

Coussin | Cushion Made in france 100% Polyester

40x40cm - 20,00€ 50x50cm - 24,00€ 40x60cm - 24,00€

Scarabée pétrole CO155SCBP|CO144SCBP

Scarabée émeraude CO155SCVE|CO144SCVE

Phasme pétrole CO155PHBP|CO144PHBP

Phasme émeraude CO155PHVE|CO144PHVE

Multi pétrole CO146MIBP

Multi émeraude CO146MIVE

Rosace pétrole CO146ROBP

Rosace émeraude CO146ROVE

Scarabée chamallow CO155SCRO|CO144SCRO

Scarabée vert d'eau CO155SCVO|CO144SCVO

Scarabée rouge CO155SCRP|CO144SCRP

Phasme chamallow CO155PHRO|CO144PHRO