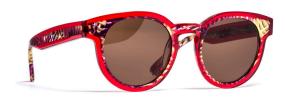

SPRING/ SUMMER 2018

Playing with volumes, effects of texture, combinations of patterns and sophisticated materials, Sky Eyes sun models are essential like trendy accessories, mixing style, creativity and love of fashion. In an original and extremely diversified stylistic register, the Marseilles brand declines with talent the latest trends in fashion. Retro, oversize, butterfly, or round, the models are renewed at each collection and seduce by their creativity and stylistic differentiating signature. The know-how of the designer Jean-François Rey positions the brand in the high-end and makes Sky Eyes a brand both fashion and creative, for all budgets.

SK SALMON 8055 - 122€

SK SALMON 5005 - 122€

SK SIMCA 8005 - 122€

SK SIMCA 5505 - 122€

SK SIDNEY 0005 - 122€

SK SIDNEY 3005 -122€

SK SALMON 9555 - 122€

SK SALMON 0005 - 122€

SK SIMCA 9505 - 122€

SK SIMCA 2455 - 122€

SK SIDNEY 8005 - 122€

SK SIDNEY 8005 - 122€

SK SOFA 0010 - 122€

SK SOFA 7070 - 122€

SK SOFA 8090 - 122€

SK SOFA 4024 - 122€

SK SOKO 0001 - 137€

SK SOKO 1305 - 122€

SK SOKO 9555 - 122€

SK SOUTH 3060 - 122€

(etc.) which is a second secon

SK SOUTH 5050 - 122€

SK SOUTH 7020 - 122€

SK SOUTH 0095 - 122€

SK SCILLA 0005 -122€

SK STEAL 1005 - 122€

SK STEAL 0005 - 122€

SK SUMAC 7060 - 137€

SK SUMAC 1255 - 137€

SK SAHARA 5055 - 122€

SK SCILLA 1005 - 122€

SK STEAL 9555 - 122€

SK SUMAC 2405 - 137€

SK SAHARA 2055 - 122€

SK SCILLA 2005 -122€

SK SCILLA 9555 - 122€

SK SAHARA 7555 - 122€

CONTACT Anne SANDERS-CONIL LA PETITE FRANÇAISE +31 (0)645 466 111 anne@lapetiefrancaise.nl www.lapetitefrancaise.nl